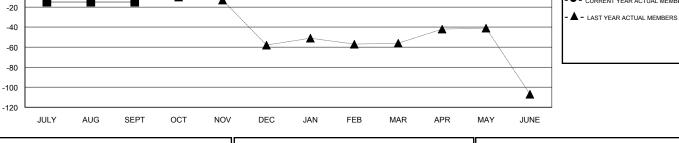

## LOCATION BULGARIA

 $\mathsf{GMT} \; \mathsf{CA} \; 4$ Clubs Members RESULTS FOR 2015-2016 RESULTS FOR 2015-2016 NEW CLUB NEW CLUBS DROPPED NET NEW MEMBER CHARTER AND DROPPED NET QUARTER QUARTER GOAL CLUBS GAIN/LOSS GOAL NEW MEMBERS MEMBERS GAIN/LOSS ADDED 0 0 0 0 -15 7 5 2 JULY/AUG/SEPT JULY/AUG/SEPT 0 0 0 0 31 0 0 1 OCT/NOV/DEC OCT/NOV/DEC 0 0 0 0 0 0 0 0 JAN/FEB/MAR JAN/FEB/MAR 1 0 0 0 46 0 0 0 APR/MAY/JUNE APR/MAY/JUNE