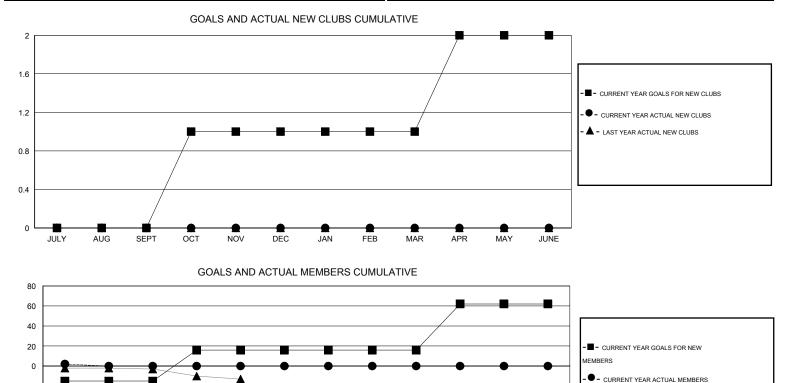

## LOCATION BULGARIA

 $\mathsf{GMT} \; \mathsf{CA} \; 4$ Clubs Members RESULTS FOR 2015-2016 RESULTS FOR 2015-2016 NEW CLUB NEW CLUBS DROPPED NET NEW MEMBER CHARTER AND DROPPED NET QUARTER QUARTER GOAL CLUBS GAIN/LOSS GOAL NEW MEMBERS MEMBERS GAIN/LOSS ADDED 0 0 0 0 -15 7 5 2 JULY/AUG/SEPT JULY/AUG/SEPT 0 0 0 0 31 0 0 1 OCT/NOV/DEC OCT/NOV/DEC 0 0 0 0 0 0 0 0 JAN/FEB/MAR JAN/FEB/MAR 1 0 0 0 46 0 0 0 APR/MAY/JUNE APR/MAY/JUNE